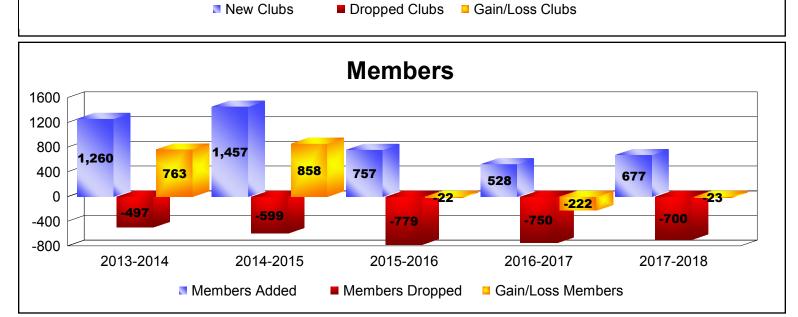

| Year         | New<br>Clubs | Dropped<br>Clubs | Gain/<br>Loss<br>Clubs | New<br>Members | Charter<br>Members | Reinstate<br>Members | Transfer<br>Members | Total<br>Member<br>Added | Total<br>Members<br>Dropped | Gain/<br>Loss<br>Members |
|--------------|--------------|------------------|------------------------|----------------|--------------------|----------------------|---------------------|--------------------------|-----------------------------|--------------------------|
| 2013-2014    | 2            | -4               | -2                     | 1167           | 65                 | 14                   | 14                  | 1260                     | -497                        | 763                      |
| 2014-2015    | 4            | -1               | 3                      | 1294           | 120                | 25                   | 18                  | 1457                     | -599                        | 858                      |
| 2015-2016    | 2            | -5               | -3                     | 637            | 71                 | 29                   | 20                  | 757                      | -779                        | -22                      |
| 2016-2017    | 1            | -2               | -1                     | 463            | 30                 | 14                   | 21                  | 528                      | -750                        | -222                     |
| 2017-2018    | 3            | -3               | 0                      | 561            | 62                 | 36                   | 18                  | 677                      | -700                        | -23                      |
| Average      | 2            | -3               | -1                     | 824            | 70                 | 24                   | 18                  | 936                      | -665                        | 271                      |
|              |              |                  |                        |                |                    |                      |                     |                          |                             |                          |
| -6 2013-2014 |              |                  | 2014-2015              |                | 2015-20            | 016                  | 2016-2017           | , ;                      | 2017-2018                   |                          |